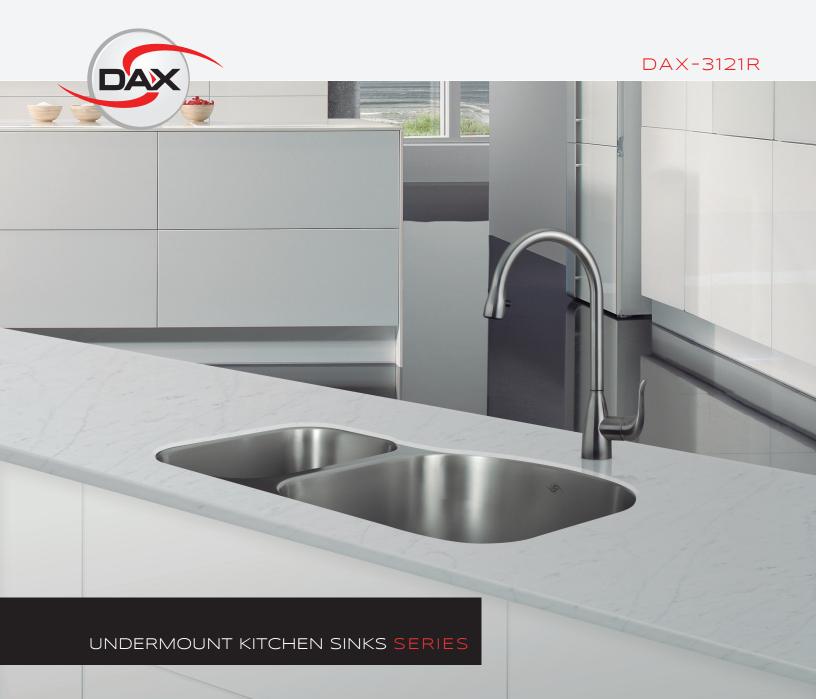

## **FEATURES**

- Pressed sink
- Undermount
- 304 Stainless Steel
- 18 gauge
- Brushed Stainless Steel
- Size W 31-1/2" x H 20-1/2" x D 9"
- Standard 3-1/2" drain opening
- Undercoated and sound pads
- Mounting clips and cutting template