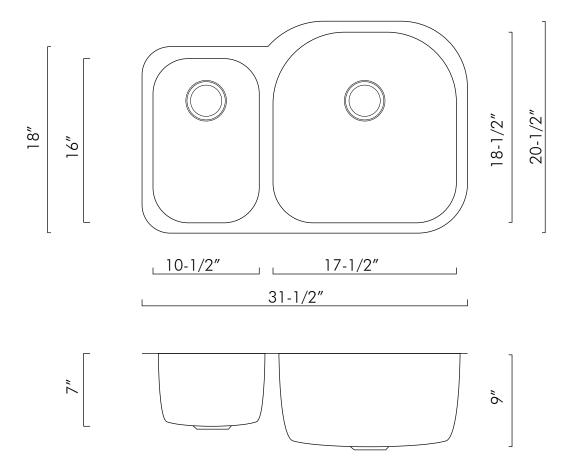

## **FEATURES**

- Pressed sink
- Undermount
- 304 Stainless Steel
- 18 gauge
- Brushed Stainless Steel
- Size W 31-1/2" x H 20-1/2" x D 9"
- Standard 3-1/2" drain opening
- Undercoated and sound pads
- Mounting clips and cutting template

| INNER BASIN DEPTH (in) INNER BASIN WIDTH (in) RIGHT INNER HEIGHT (in) LEFT INNER HEIGHT (in) HEIGHT | 7"<br>10-1/2" - 17-1/9<br>18-1/2" |
|-----------------------------------------------------------------------------------------------------|-----------------------------------|
| RIGHT INNER HEIGHT (in)  LEFT INNER HEIGHT (in)                                                     | 10-1/2" - 17-1/2                  |
| LEFT INNER HEIGHT (in)                                                                              | 18-1/2"                           |
| , ,                                                                                                 |                                   |
| HEIGHT                                                                                              | 16"                               |
|                                                                                                     | 20-1/2"                           |
| DEPTH                                                                                               | 9"                                |
| WIDTH                                                                                               | 31-1/2"                           |
| BOTTOM GRIDS INCLUDED                                                                               | No                                |
| BASIN SPLIT                                                                                         | 40/60                             |
| BASKET STRAINER INCLUDED                                                                            | No                                |
| COLANDER INCLUDED                                                                                   | No                                |
| DRAIN CONNECTION                                                                                    | 3-1/2"                            |
| DRAIN PLACEMENT ON LEFT INNER                                                                       | Back                              |
| DRAIN PLACEMENT ON RIGHT INNER                                                                      | Back                              |
| FARMHOUSE                                                                                           | No                                |
| FAUCET HOLES                                                                                        | No                                |
| GAUGE                                                                                               | 18                                |
| INSTALLATION TYPE                                                                                   | Undermount                        |
| MATERIAL                                                                                            | 304 Stainless S                   |
| MINIMUM CABINET SIZE                                                                                | Х                                 |
| MOUNTING HARDWARE INCLUDED                                                                          | Yes                               |
| NUMBER OF BASINS                                                                                    | 2                                 |
| SINK SHAPE                                                                                          | Rectangular                       |
| SOUND DAMPENING                                                                                     | Yes                               |
| STAINLESS STEEL GRADE                                                                               | 304                               |
| UPC APPROVED                                                                                        | Yes                               |
| SINK FINISH TYPE                                                                                    | Brushed                           |